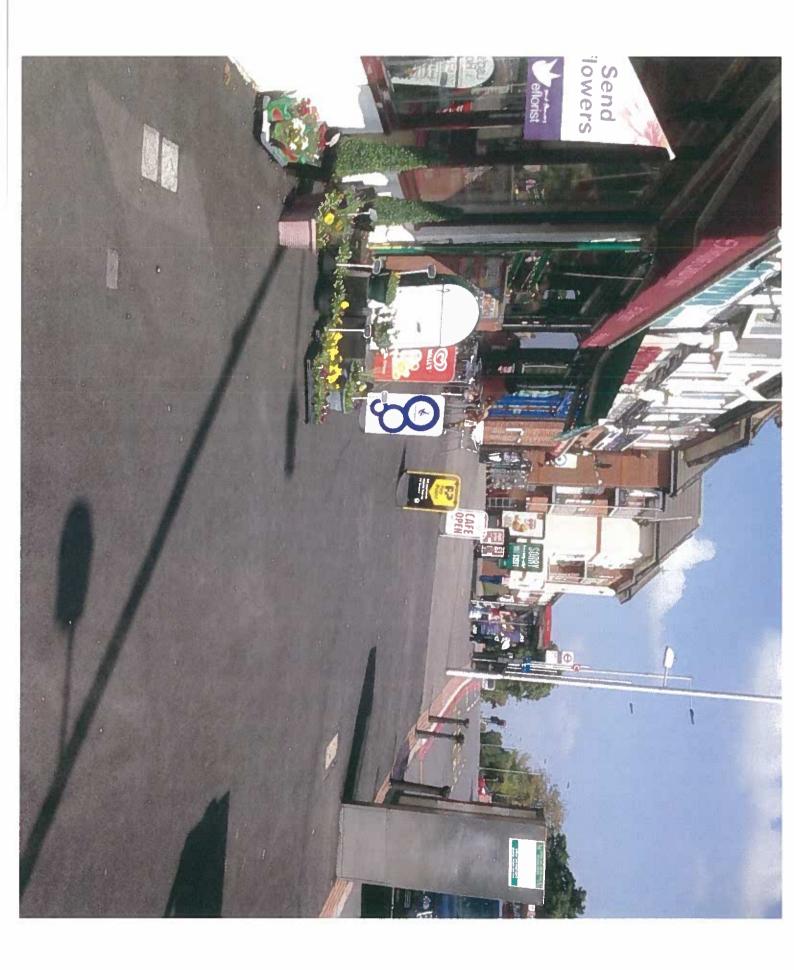

Wickham Road is maintained by Transport for London and the

required clear pavement width is 2.8 m.

A length of 5.8m and a height of 1.3 m are also applied for.

Appendix B1 shows a plan of the site.

Appendices B2 and B3 are photographs of the display