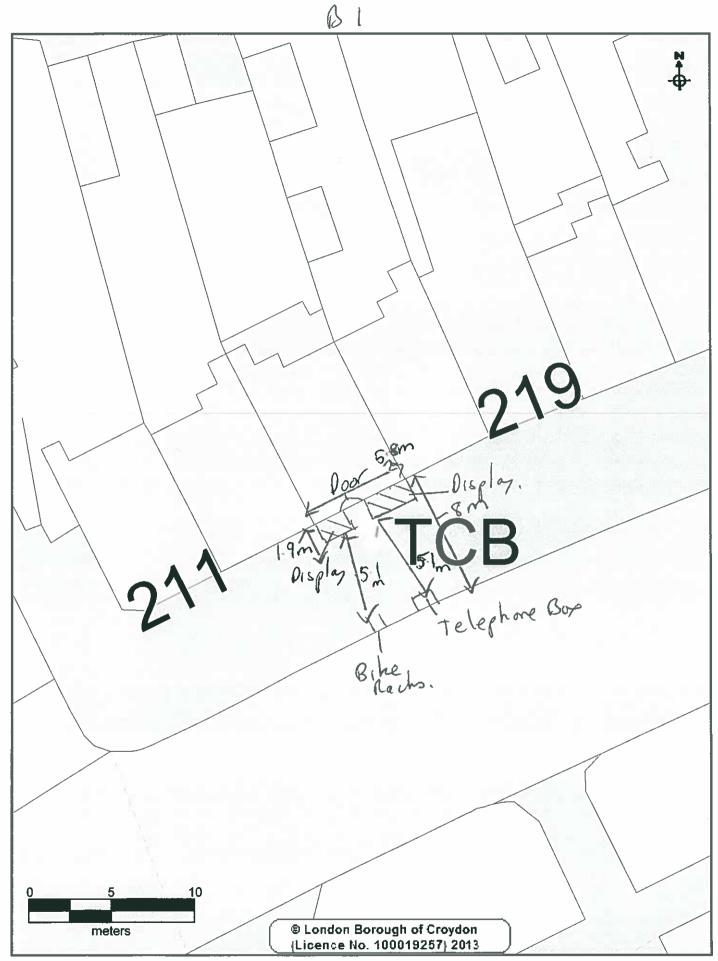

#### **APPENDIX B**

**Applicant** M/s. Lisa Connolly

**Location:** On the footway outside 215 Wickham Road, Shirley, CR0 8TG

**Measurements:** The measurement from the shop window to the edge of the

pavement is 8 m.

The applicant has applied for a trading area of 1.9 m.

There are a series of bicycle racks and a telephone box sited at the edge of the pavement, the clearance between these and

the display area is 5.1m.

Wickham Road is maintained by Transport for London and the

required clear pavement width is 2.8 m.

A length of 5.8m and a height of 1.3 m are also applied for.

Appendix B1 shows a plan of the site.

Appendices B2 and B3 are photographs of the display