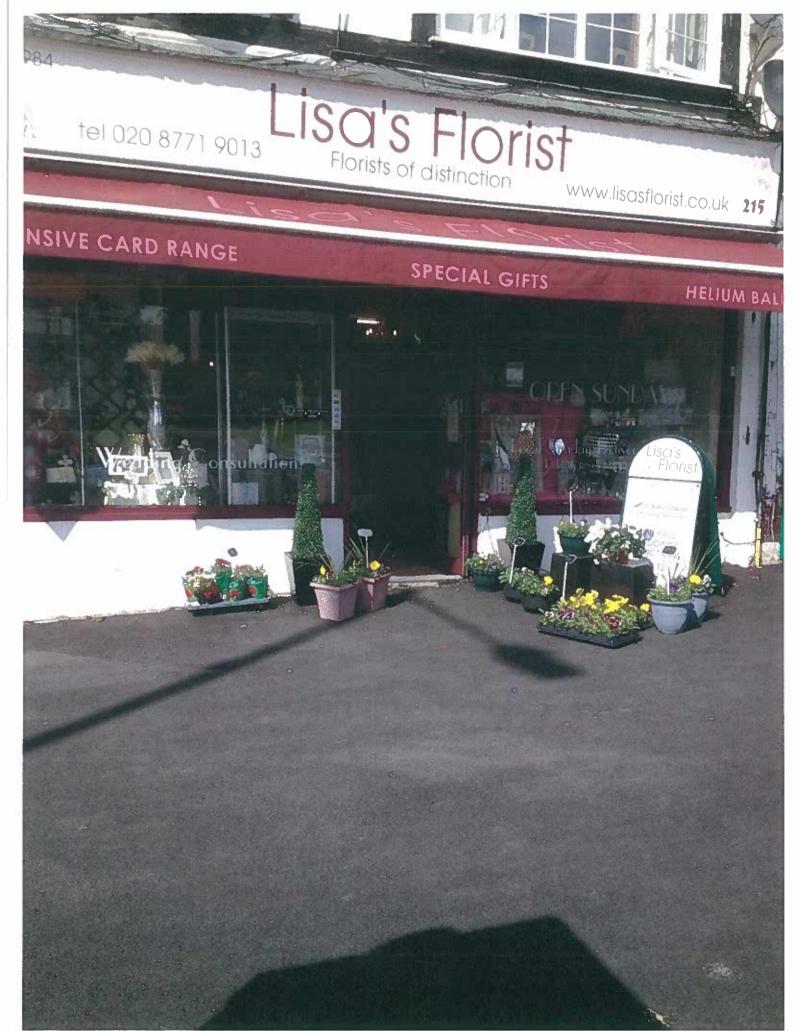

Wickham Road is maintained by Transport for London and the

required clear pavement width is 2.8 m.

A length of 5.8m and a height of 1.3 m are also applied for.

Appendix B1 shows a plan of the site.

Appendices B2 and B3 are photographs of the display